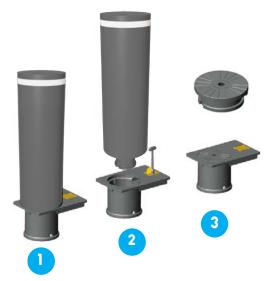

## **OPERATION**

Combined with the Fixator® (Came Urbaco patent), the bollard can be removed without the need for tools: a simple wrench is all that is required. A locking system prevents unauthorized persons from opening the access. A turn of the wrench and the unlocked bollard can be removed from its housing. A cover put in place of the bollard allows to leave the passage free and the place clear.

Very occasional closing/opening of an access

Ideal as a complement to the G6N (Ø250)

Control your access with 3 steps:
Unlock
Turn
Remove