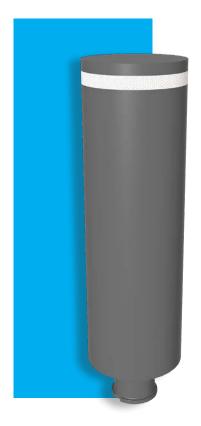

## REMOVABLE STEEL BOLLARDS AND POSTS

The Mistral post or removable bollard with a discreet and sober design is a cost-effective and simple solution to create a low-frequency access.

|           | CHARACTERISTICS                                             |
|-----------|-------------------------------------------------------------|
| Materials | Steel                                                       |
| Treatment | Anti-corrosion protection with zinc-rich powder primer      |
| Thickness | 3 mm   6 mm                                                 |
| Diameter* | 76 I 120 I 250                                              |
| Height*   | 900 - 1200   500 - 550 - 750 - 950 - 1200   500 - 550 - 750 |

ITS STRENGTHS \* Contact us for other dimensions